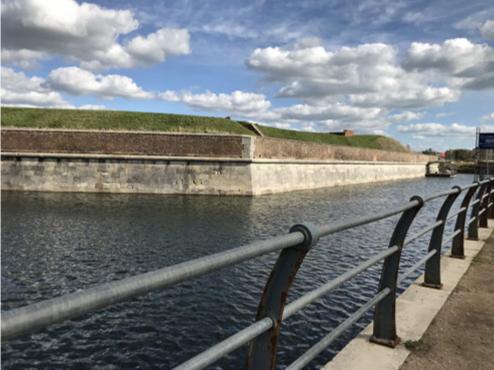

## Project Detail

Suttle Projects were contracted to carry out the repairs to this listed and very extensive historic monument, after a successful smaller project, at the same location, previously completed earlier in 2019. The scheme involved many elements, but the bulk of works were approximately 12km of repointing to ashlar masonry and brickwork, all completed in specialist lime mortars, as specified and monitored by Historic England.

The defence structures and paths remained open throughout the works and Suttle Projects were required to take appropriate precautions to protect the public.

Further works have been instructed in the spring of 2020, to be completed in conjunction with the large Southsea Flood Defence Scheme.