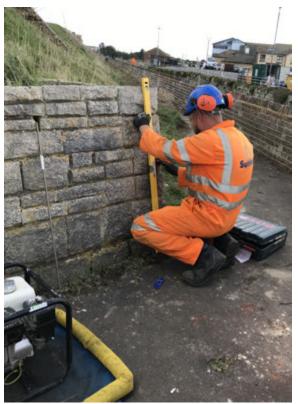

## Project Detail

Suttle Projects were contracted to carry out the repairs to this listed and very extensive historic monument, after a successful smaller project, at the same location, previously completed earlier in 2019. The scheme involved many elements, but the bulk of works were approximately 12km of repointing to ashlar masonry and brickwork, all completed in specialist lime mortars, as specified and monitored by Historic England.

Also involving some Portland Stone, and handmade brick replacement, the scheme was tendered and won through an innovative floating scaffold approach as an alternative to a suggested plan of draining the Long Curtain Moat for land access.

We were able to deploy extensive experience in stone and masonry issues, from our sister

business, Suttle Stone Quarries. This, combined with Suttle Projects' expertise as an inshore marine contractor, allowed us to offer an efficient and competitive solution to our client.