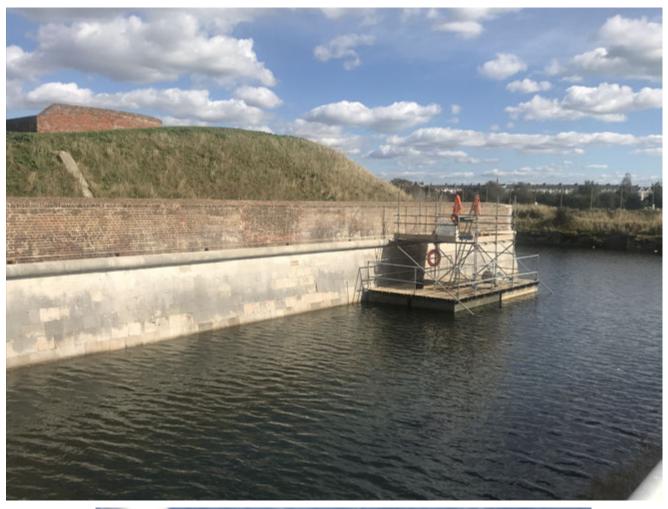

## Project Detail

Suttle Projects were contracted to carry out the repairs to this listed and very extensive historic monument, after a successful smaller project, at the same location, previously completed earlier in 2019. The scheme involved many elements, but the bulk of works were approximately 12km of repointing to ashlar masonry and brickwork, all completed in specialist lime mortars, as specified and monitored by Historic England.

Also involving some Portland Stone, and handmade brick replacement, the scheme was tendered and won through an innovative floating scaffold approach as an alternative to a suggested plan of draining the Long Curtain Moat for land access.

The defence structures and paths remained open throughout the works and Suttle Projects were required to take appropriate precautions to protect the public.

Further works have been instructed in the spring of 2020, to be completed in conjunction with the large Southsea Flood Defence Scheme.